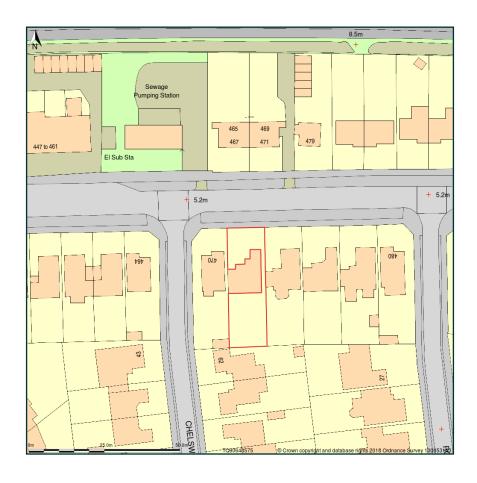

## 472, Woodgrange Drive, Southend-on-sea, SS1 3ED

Site Plan shows area bounded by: 590571.92, 185685.98 590713.34, 185827.4 (at a scale of 1:1250), OSGridRef: TQ90648575. The representation of a road, track or path is no evidence of a right of way. The representation of features as lines is no evidence of a property boundary.

Produced on 29th Oct 2018 from the Ordnance Survey National Geographic Database and incorporating surveyed revision available at this date. Reproduction in whole or part is prohibited without the prior permission of Ordnance Survey. © Crown copyright 2018. Supplied by www.buyaplan.co.uk a licensed Ordnance Survey partner (100053143). Unique plan reference: #00262588-5A98D4